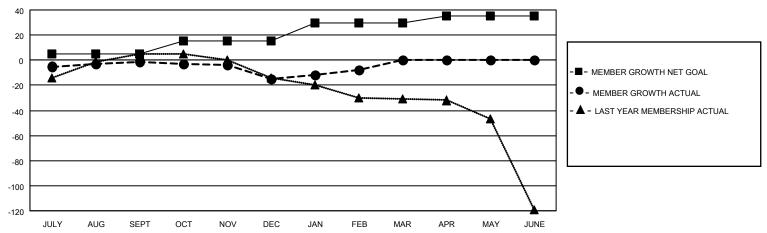

## District 4 L1

| Clubs                 |               |           |               | Members               |                        |                         |                                                    |
|-----------------------|---------------|-----------|---------------|-----------------------|------------------------|-------------------------|----------------------------------------------------|
| RESULTS FOR 2021-2022 |               |           |               | RESULTS FOR 2021-2022 |                        |                         |                                                    |
| QUARTER               | NEW CLUB GOAL | NEW CLUBS | DROPPED CLUBS | QUARTER MEME          | BER GROWTH NET<br>GOAL | MEMBER GROWTH<br>ACTUAL | DROPPED<br>MEMBERS ACTUAL<br>(including transfers) |
| JULY/AUG/SEPT         | 1             | 0         | 3             | JULY/AUG/SEPT         | 5                      | 19                      | 14                                                 |
| OCT/NOV/DEC           | 2             | 0         | 1             | OCT/NOV/DEC           | 10                     | 4                       | 18                                                 |
| JAN/FEB/MAR           | 3             | 0         | 0             | JAN/FEB/MAR           | 15                     | 11                      | 4                                                  |
| APR/MAY/JUNE          | 1             | 0         | 0             | APR/MAY/JUNE          | 5                      | 0                       | 0                                                  |

### GOALS AND ACTUAL MEMBERS CUMULATIVE

| DROPPED CLUBS: 4 |    | 10 CLUBS OF 31 ADDED 1 OR<br>MORE NEW MEMBERS | GENDER DISTRIBUTION                |              |  |
|------------------|----|-----------------------------------------------|------------------------------------|--------------|--|
|                  |    | WORE NEW WEIWBERS                             | MALE                               | 277 (59.57%) |  |
|                  |    |                                               | FEMALE                             | 188 (40.43%) |  |
| DROPPED MEMBERS  |    |                                               | NON BINARY                         | 0 (0.00%)    |  |
|                  |    |                                               | PREFER NOT TO ANSWER               | 0 (0.00%)    |  |
| DECEASED         | 9  |                                               |                                    |              |  |
| CLUB CANCELLED   | 5  | CLICK HERE FOR CUMULATIVE                     | TOTAL FAMILY UNIT MEMBERS 77       |              |  |
| OTHER            | 22 | MEMBERSHIP DATA                               |                                    |              |  |
| TOTAL            | 36 |                                               | FAMILY MEMBERS PAYING HALF DUES 40 |              |  |
|                  |    |                                               |                                    |              |  |