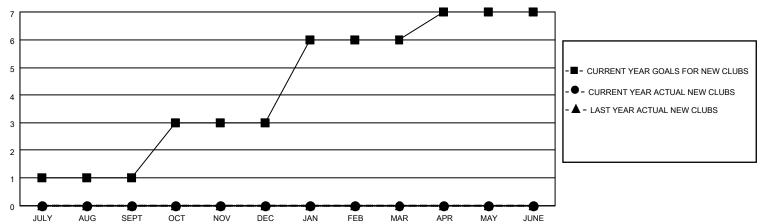

## District 4 L1

| Clubs                 |               |           |               | Members               |                        |                         |                                                    |
|-----------------------|---------------|-----------|---------------|-----------------------|------------------------|-------------------------|----------------------------------------------------|
| RESULTS FOR 2021-2022 |               |           |               | RESULTS FOR 2021-2022 |                        |                         |                                                    |
| QUARTER               | NEW CLUB GOAL | NEW CLUBS | DROPPED CLUBS | QUARTER MEME          | BER GROWTH NET<br>GOAL | MEMBER GROWTH<br>ACTUAL | DROPPED<br>MEMBERS ACTUAL<br>(including transfers) |
| JULY/AUG/SEPT         | 1             | 0         | 3             | JULY/AUG/SEPT         | 5                      | 19                      | 14                                                 |
| OCT/NOV/DEC           | 2             | 0         | 1             | OCT/NOV/DEC           | 10                     | 4                       | 18                                                 |
| JAN/FEB/MAR           | 3             | 0         | 0             | JAN/FEB/MAR           | 15                     | 11                      | 4                                                  |
| APR/MAY/JUNE          | 1             | 0         | 0             | APR/MAY/JUNE          | 5                      | 0                       | 0                                                  |

### GOALS AND ACTUAL NEW CLUBS CUMULATIVE